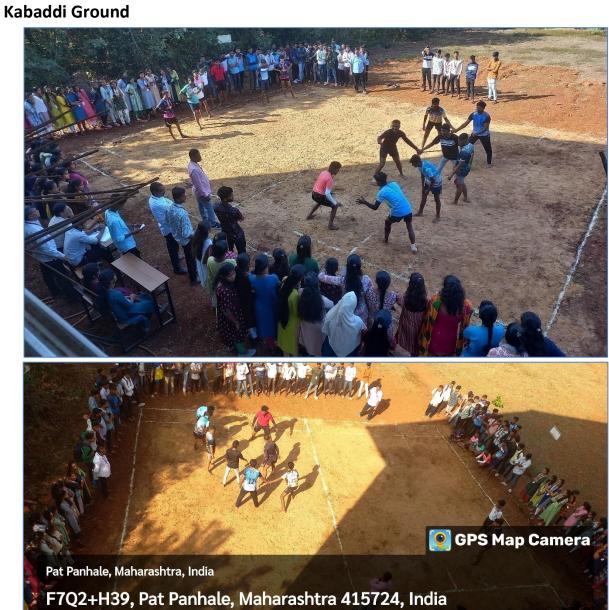

## • Sport Cubicle

Lat 17.488988° Long 73.250283°

12/01/24 09:56 AM GMT +05:30