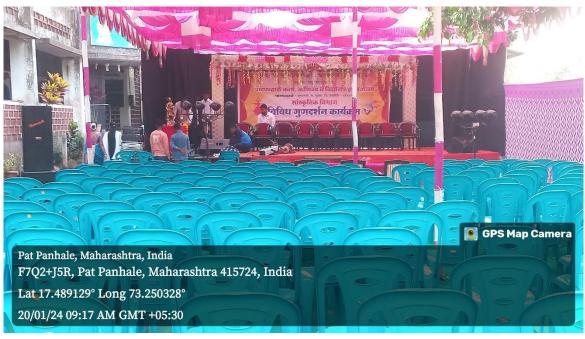

Facilities for Cultural activities, Sports, Games (Indoor, Outdoor), Gymnasium, Yoga Center etc.

## **Images**

# **Cultural Facilities**

#### Cultural Cubic



Patpanhale

Tal.Guhagar

Dist.Ratnagiri

A15724(MAHA)

Dist. Ratnagiri

Dist. Ratnagiri

A15724 (Maharashtra)

Dist. Ratnagiri

## • Open Theatre















#### Yoga Space





# **Space for Traditional Day Celebration**





# Space for Fun & Food practices





## Space for Funy Games











# **Sport Facilities**

## • Sport Cubicle







Lat 17.488988° Long 73.250283°

12/01/24 09:56 AM GMT +05:30





## Cricket Ground











#### Carom









## Running Path









#### • Shot-put/Disk Through