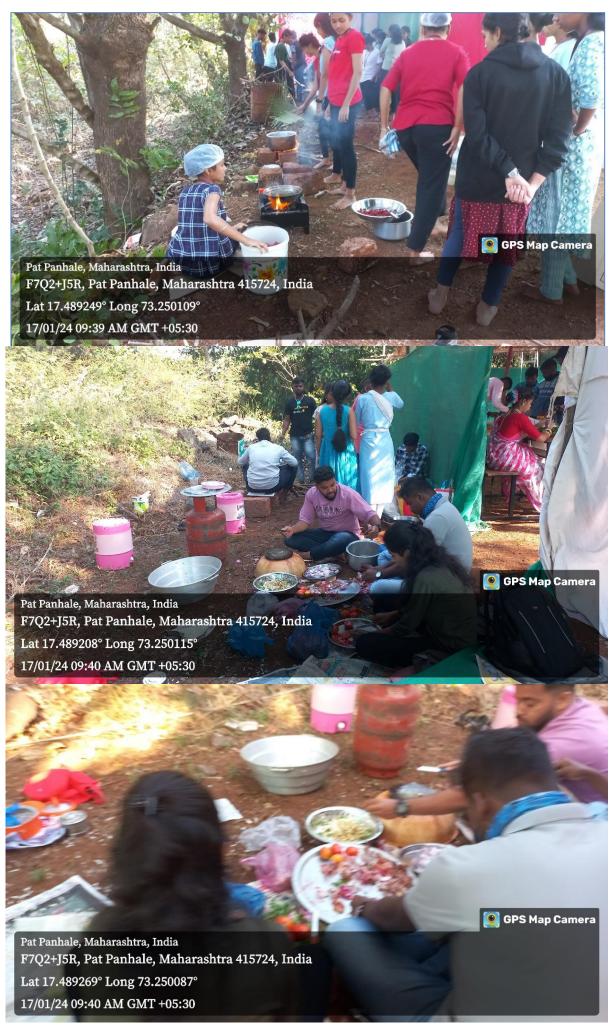

Facilities for Cultural activities, Sports, Games (Indoor, Outdoor), Gymnasium, Yoga Center etc.

## **Images**

# **Cultural Facilities**

#### Cultural Cubic



Patpanhale

Tal.Guhagar

Dist.Ratnagiri

A15724(MAHA)

Dist. Ratnagiri

Dist. Ratnagiri

A15724 (Maharashtra)

Dist. Ratnagiri

## • Open Theatre















#### Yoga Space





# **Space for Traditional Day Celebration**





# Space for Fun & Food practices





## Space for Funy Games











# **Sport Facilities**

## • Sport Cubicle







Lat 17.488988° Long 73.250283°

12/01/24 09:56 AM GMT +05:30





## Cricket Ground











#### Carom









## Running Path









#### • Shot-put/Disk Through