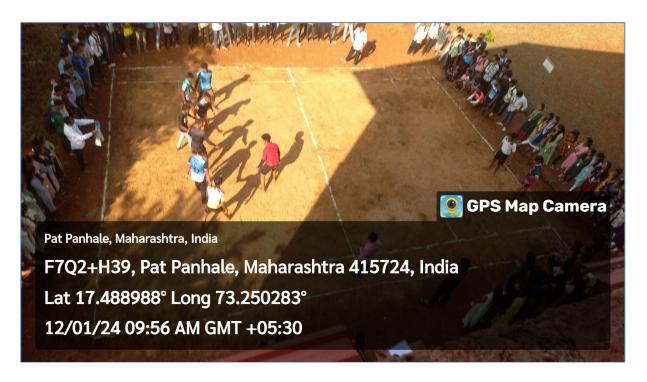

## • Sport Cubicle

Lat 17.488988° Long 73.250283°

12/01/24 09:56 AM GMT +05:30