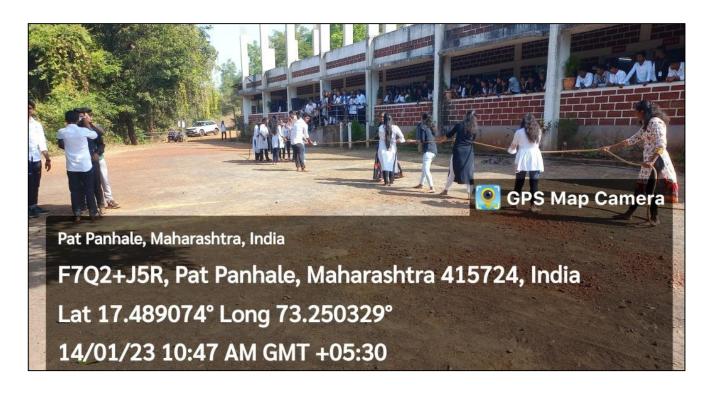

Facilities for Cultural activities, Sports, Games (Indoor, Outdoor), Gymnasium, Yoga Center etc.

## **Images**

# **Cultural Facilities**

#### Cultural Cubic



Patpanhale

Tal.Guhagar

Dist.Ratnagiri

A15724(MAHA)

Dist. Ratnagiri

Dist. Ratnagiri

A15724 (Maharashtra)

Dist. Ratnagiri

## • Open Theatre















#### Yoga Space





# **Space for Traditional Day Celebration**





# Space for Fun & Food practices





## Space for Funy Games











# **Sport Facilities**

## • Sport Cubicle







Lat 17.488988° Long 73.250283°

12/01/24 09:56 AM GMT +05:30





## Cricket Ground











#### Carom









## Running Path









#### • Shot-put/Disk Through