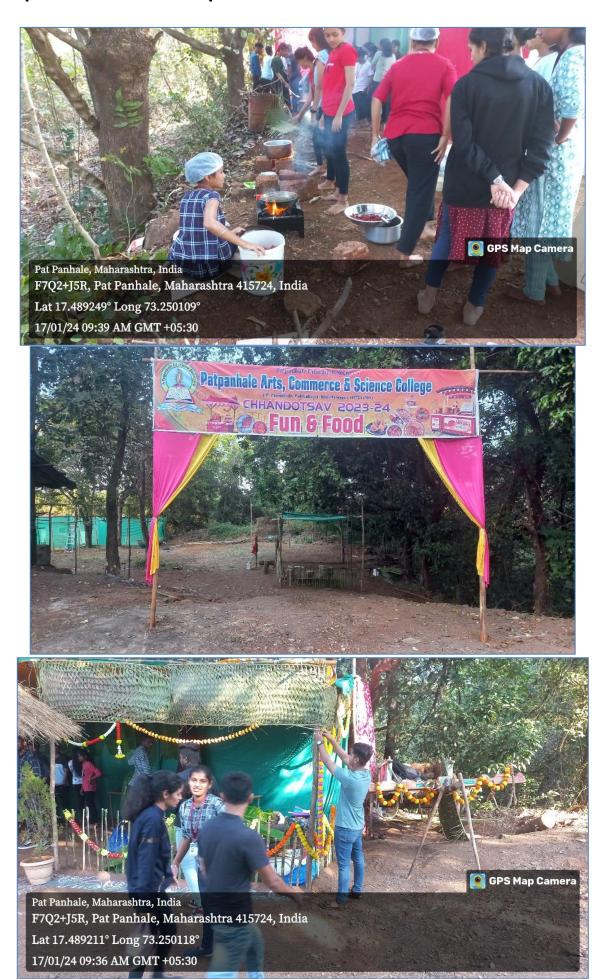

Facilities for Cultural activities, Sports, Games (Indoor, Outdoor), Gymnasium, Yoga Center etc.

## **Images**

# **Cultural Facilities**

#### Cultural Cubic



Patpanhale

Tal.Guhagar

Dist.Ratnagiri

A15724(MAHA)

Dist. Ratnagiri

Dist. Ratnagiri

A15724 (Maharashtra)

Dist. Ratnagiri

## • Open Theatre















#### Yoga Space





# **Space for Traditional Day Celebration**





# Space for Fun & Food practices





## Space for Funy Games











# **Sport Facilities**

## • Sport Cubicle







Lat 17.488988° Long 73.250283°

12/01/24 09:56 AM GMT +05:30





## Cricket Ground











#### Carom









## Running Path









#### • Shot-put/Disk Through