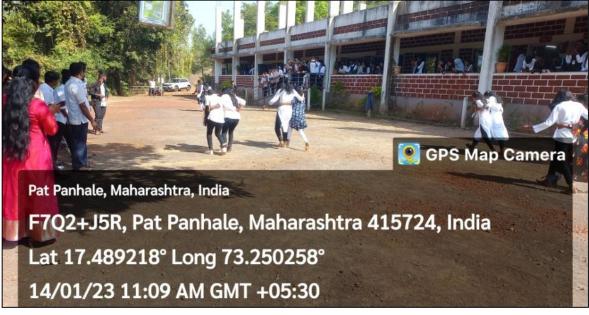

Facilities for Cultural activities, Sports, Games (Indoor, Outdoor), Gymnasium, Yoga Center etc.

## **Images**

# **Cultural Facilities**

#### Cultural Cubic



Patpanhale

Tal.Guhagar

Dist.Ratnagiri

A15724(MAHA)

Dist. Ratnagiri

Dist. Ratnagiri

A15724 (Maharashtra)

Dist. Ratnagiri

## • Open Theatre















#### Yoga Space





# **Space for Traditional Day Celebration**





# Space for Fun & Food practices





## Space for Funy Games











# **Sport Facilities**

## • Sport Cubicle







Lat 17.488988° Long 73.250283°

12/01/24 09:56 AM GMT +05:30





## Cricket Ground











#### Carom









## Running Path









#### • Shot-put/Disk Through