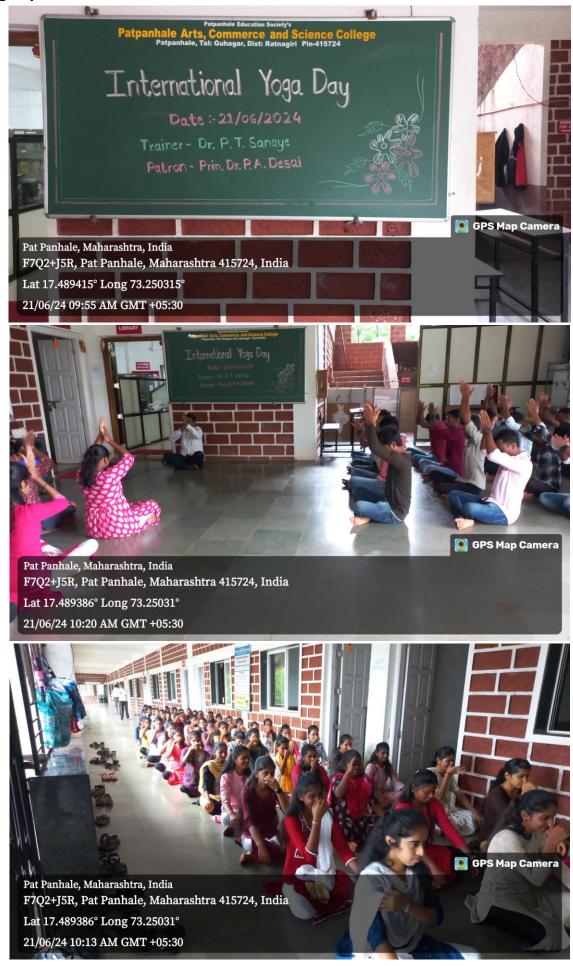

Facilities for Cultural activities, Sports, Games (Indoor, Outdoor), Gymnasium, Yoga Center etc.

## **Images**

# **Cultural Facilities**

#### Cultural Cubic



Patpanhale

Tal.Guhagar

Dist.Ratnagiri

A15724(MAHA)

Dist. Ratnagiri

Dist. Ratnagiri

A15724 (Maharashtra)

Dist. Ratnagiri

## • Open Theatre















#### Yoga Space





# **Space for Traditional Day Celebration**





# Space for Fun & Food practices





## Space for Funy Games











# **Sport Facilities**

## • Sport Cubicle







Lat 17.488988° Long 73.250283°

12/01/24 09:56 AM GMT +05:30





## Cricket Ground











#### Carom









## Running Path









#### • Shot-put/Disk Through